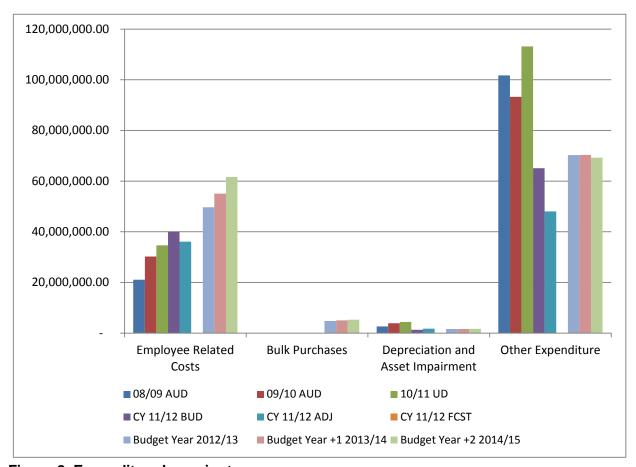

**Operating Expenditure by Type** 

| Sporating Exponential Styry |                    |                      |                |                   |                   |
|-----------------------------|--------------------|----------------------|----------------|-------------------|-------------------|
|                             | Original<br>Budget | Adjustment<br>Budget | Budget<br>Year | Budget<br>Year +1 | Budget<br>Year +2 |
| R Thousand                  | 2012/13            | 2012/13              | 2013/14        | 2014/15           | 2015/16           |
| Personnel Costs             | 49,577             | 49,912               | 63,015         | 66,937            | 71,087            |
| Councillor Remuneration     | 6,002              | 6,332                | 6,362          | 6,686             | 7,014             |
| General Costs               | 62,102             | 69,140               | 47,667         | 51,316            | 54,407            |
| Maintenance Costs           | 7,881              | 7,337                | 5,888          | 6,189             | 6,492             |
| Capital Costs               | -                  | -                    | 1,400          | 1,478             | 1,558             |
| Contributions to funds      | 791                | 791                  | 735            | 773               | 811               |
|                             |                    |                      |                |                   |                   |
| Total Funding               | 126,353            | 133,512              | 125,067        | 133,379           | 141,369           |
|                             |                    |                      |                |                   |                   |