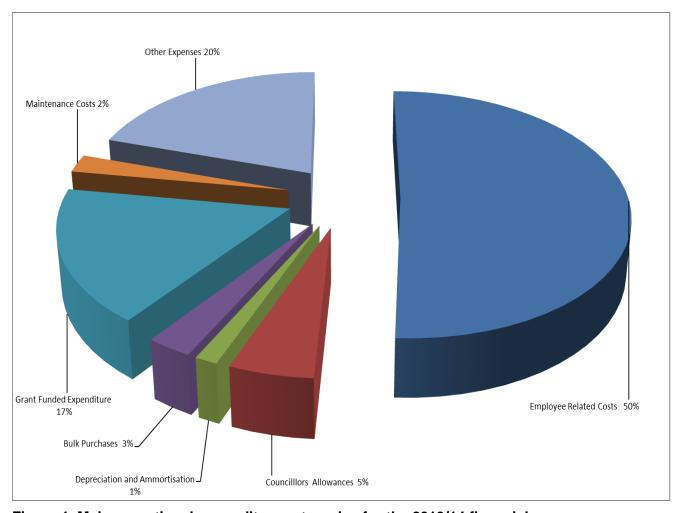

**Operating Expenditure by Type** 

| Sporating Exponential Styry |                    |                      |                |                   |                   |
|-----------------------------|--------------------|----------------------|----------------|-------------------|-------------------|
|                             | Original<br>Budget | Adjustment<br>Budget | Budget<br>Year | Budget<br>Year +1 | Budget<br>Year +2 |
| R Thousand                  | 2012/13            | 2012/13              | 2013/14        | 2014/15           | 2015/16           |
| Personnel Costs             | 49,577             | 49,912               | 63,015         | 66,937            | 71,087            |
| Councillor Remuneration     | 6,002              | 6,332                | 6,362          | 6,686             | 7,014             |
| General Costs               | 62,102             | 69,140               | 47,667         | 51,316            | 54,407            |
| Maintenance Costs           | 7,881              | 7,337                | 5,888          | 6,189             | 6,492             |
| Capital Costs               | -                  | -                    | 1,400          | 1,478             | 1,558             |
| Contributions to funds      | 791                | 791                  | 735            | 773               | 811               |
|                             |                    |                      |                |                   |                   |
| Total Funding               | 126,353            | 133,512              | 125,067        | 133,379           | 141,369           |
|                             |                    |                      |                |                   |                   |